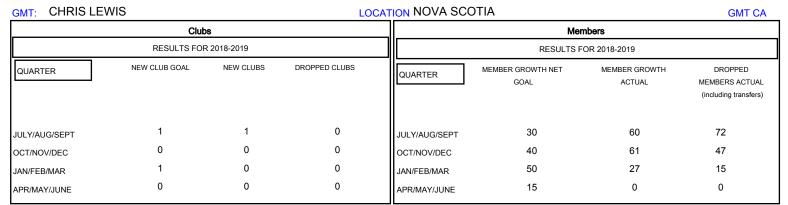

## District N 2

Results as of: 01/31/2019

| DROPPED CLUBS: 0  DROPPED MEMBERS |     | 40 CLUBS OF 70 ADDED 1 OR MORE NEW MEMBERS | GENDER DISTRIBUTION  MALE 1,195 (66.76%)  FEMALE 595 (33.24%)  Women Percentage Fiscal Year Goal: 30% |     |
|-----------------------------------|-----|--------------------------------------------|-------------------------------------------------------------------------------------------------------|-----|
| DECEASED                          | 18  | CLICK HERE FOR CUMULATIVE  MEMBERSHIP DATA | TOTAL FAMILY UNIT MEMBERS                                                                             | 350 |
| CLUB CANCELLED                    | 0   |                                            |                                                                                                       | 470 |
| OTHER                             | 116 |                                            | FAMILY MEMBERS PAYING HALF DUES                                                                       | 178 |
| TOTAL                             | 134 |                                            | 1                                                                                                     |     |