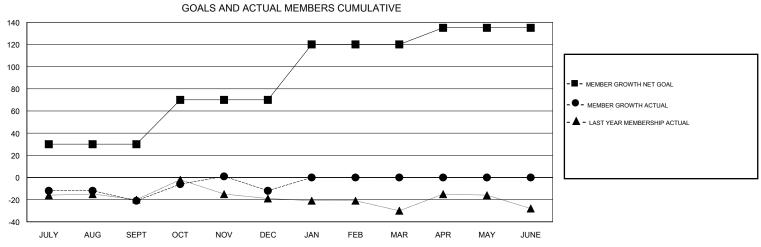

## District N 2

Results as of: 01/31/2019

| DROPPED CLUBS: 0  DROPPED MEMBERS |     | 40 CLUBS OF 70 ADDED 1 OR MORE NEW MEMBERS | GENDER DISTRIBUTION  MALE 1,195 (66.76%)  FEMALE 595 (33.24%)  Women Percentage Fiscal Year Goal: 30% |     |
|-----------------------------------|-----|--------------------------------------------|-------------------------------------------------------------------------------------------------------|-----|
| DECEASED                          | 18  | CLICK HERE FOR CUMULATIVE  MEMBERSHIP DATA | TOTAL FAMILY UNIT MEMBERS                                                                             | 350 |
| CLUB CANCELLED                    | 0   |                                            |                                                                                                       | 470 |
| OTHER                             | 116 |                                            | FAMILY MEMBERS PAYING HALF DUES                                                                       | 178 |
| TOTAL                             | 134 |                                            | 1                                                                                                     |     |