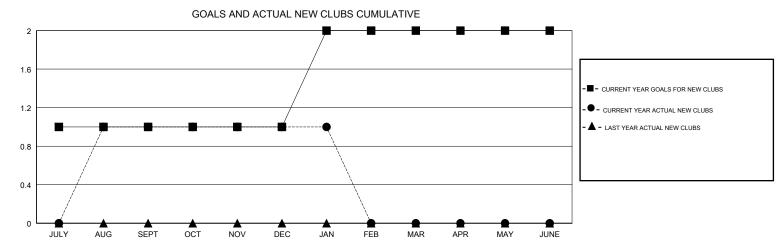

## District N 2

Results as of: 01/31/2019

| DROPPED CLUBS: 0  DROPPED MEMBERS |     | 40 CLUBS OF 70 ADDED 1 OR MORE NEW MEMBERS | GENDER DISTRIBUTION  MALE 1,195 (66.76%)  FEMALE 595 (33.24%)  Women Percentage Fiscal Year Goal: 30% |     |
|-----------------------------------|-----|--------------------------------------------|-------------------------------------------------------------------------------------------------------|-----|
| DECEASED                          | 18  | CLICK HERE FOR CUMULATIVE  MEMBERSHIP DATA | TOTAL FAMILY UNIT MEMBERS                                                                             | 350 |
| CLUB CANCELLED                    | 0   |                                            |                                                                                                       | 470 |
| OTHER                             | 116 |                                            | FAMILY MEMBERS PAYING HALF DUES                                                                       | 178 |
| TOTAL                             | 134 |                                            | 1                                                                                                     |     |